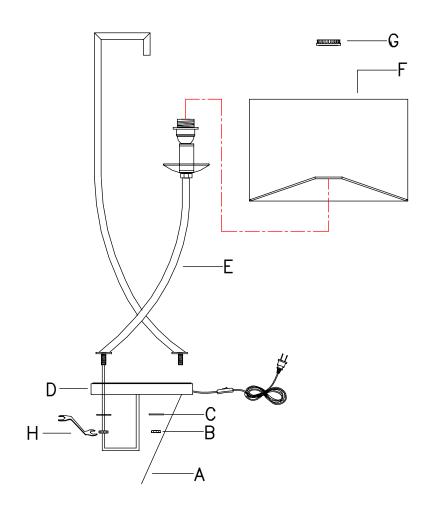

## PLEASE FOLLOW THE INSTRUCTIONS LISTED BELOW ASSEMBLY INSTRUCTIONS:

ITEM NO:L32097AV

- 1. Carefully unpack and place all parts on a smooth surface and line them up as per the sketch.
- 2.Install the base section(D)onto the stem of bady bottom(E)
- 3.Put the pad(C)on the stem of body(E), tighten it by nut(B)and cement by wrench(H), then pull the wire out of base.
- 4. Put the EVA pad(A)adhere to the base(D).
- 5.Install shade(F)on the socket of body(E),then Tighten it by screwing ring(G).
- 6.Install the polarized plug to wall outlet,tum on switch and enjoy your new lamp.
- 7.Please use Type A 100W bulb, bulb not included.