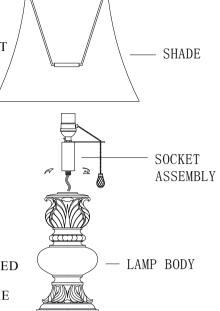

## **ASSEMBLY INSTRUCTION**

## L1-1005

1.FASTEN SOCKET ASSEMBLY ONTO LAMP BODY.BE CAREFUL NOT TO TWIST THE POWER CORD.

2.PUT UNO SHADE ONTO SOCKET

3.PLEASE USE MAX 40W BULB(BULB NO INCLUDED).