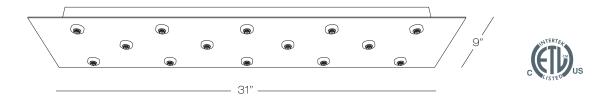

## 14 Light Modular Canopy

Our newest canopy innovation is modular in concept. Unparalleled in it's versatility, our new 14 light canopy offers the customer the ability to make a multitude of head or pendant placement variations and at the same time cover any unused and unsightly open ports. We have designed a simple half dome that covers up to 10 ports on the canopy. Simply screw on the half dome and decoratively cover a port if you desire. For example, if you want to change your 14 light canopy to a 10 light application simply cover any 4 ports you desire.

See an example below of port being covered in which you make a custom zig zag design placement.

Powered by 2 x 150 watt electronic tranformers you can go as low as only using 4 of the 14 ports.

We also can offer the canopy for LED applications.

## Dimensions