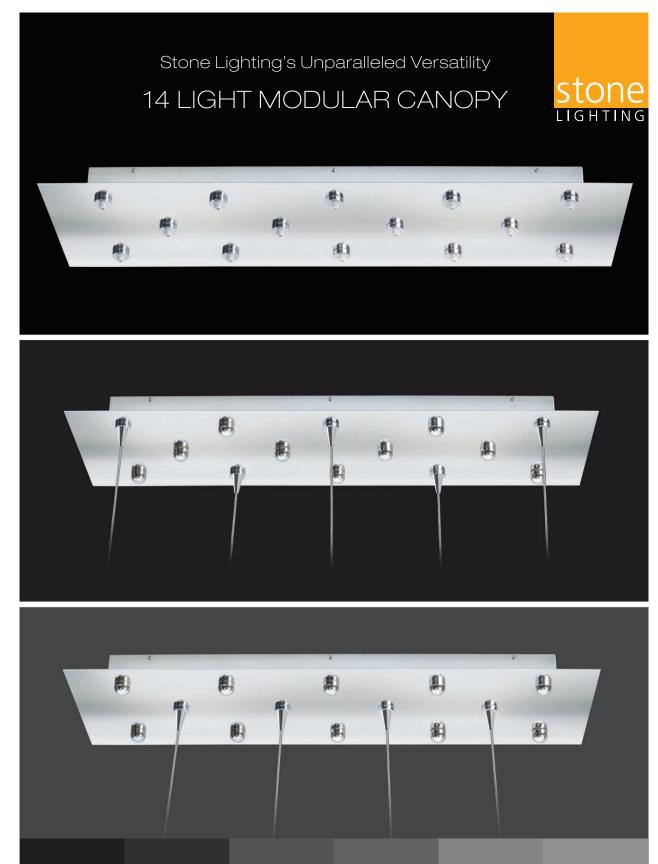

## 14 Light Modular Canopy

Our newest canopy innovation is modular in concept. Unparalleled in it's versatility, our new 14 light canopy offers the customer the ability to make a multitude of head or pendant placement variations and at the same time cover any unused and unsightly open ports. We have designed a simple half dome that covers up to 10 ports on the canopy. Simply screw on the half dome and decoratively cover a port if you desire. For example, if you want to change your 14 light canopy to a 10 light application simply cover any 4 ports you desire.

See an example below of port being covered in which you make a custom zig zag design placement.

Powered by 2 x 150 watt electronic tranformers you can go as low as only using 4 of the 14 ports.

We also can offer the canopy for LED applications.

Finally a solution for your customer that does not necessitate purchasing several different canopies when one will do the job of several!!!!