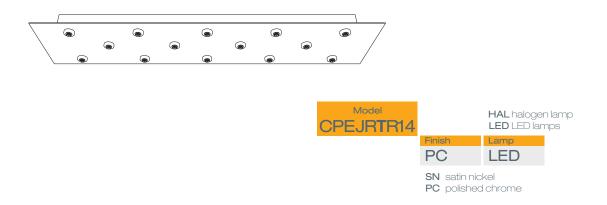

MODULAR CANOPIES

S T O N E L I G H T I N G . N E T

## 14 Light Modular Canopy

Our newest canopy innovation is modular in concept. Unparalleled in it's versatility, our new 14 light canopy offers the customer the ability to make a multitude of head or pendant placement variations and at the same time cover any unused and unsightly open ports. We have designed a simple half dome that covers up to 10 ports on the canopy. Simply screw on the half dome and decoratively cover a port if you desire. For example, if you want to change your 14 light canopy to a 10 light application simply cover any 4 ports you desire.



See an example below of port being covered in which you make a custom zig zag design placement.



Powered by 2 x 150 watt electronic tranformers you can go as low as only using 4 of the 14 ports.

We also can offer the canopy for LED applications.

Finally a solution for your customer that does not necessitate purchasing several different canopies when one will do the job of several!!!!



## Dimensions