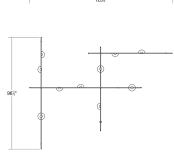

#### **Dimensions**

 Height:
 97"

 Width:
 123.25"

 Extends:
 2"

 Minimum Extension:
 2

 Maximum Extension:
 2

 Canopy/Backplate/Base:
 1.5"

 Canopy/Backplate/Base Height:
 0.25