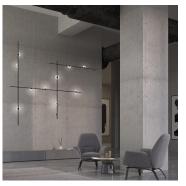

# Suspenders® 4-Bar Wall-Mounted with Mezzaluna Luminaires Spec Sheet

SKU: SLS1170 Learn more at:

https://sonnemanlight.com/suspenders-4-bar-wall-mounted-with-mezzaluna-luminaires

Description: Our preconfigured 4-Bar Wall Mount is available in Satin Black. This item follows our Wall Mount configuration. It utilizes 13pcs Mezzaluna luminaires and 4 power bars.

## **General Listings**

Certification: C-ETL-US
Color/Finish: Satin Black
(.25)
Dark Sky Friendly: N

## Available Finishes

Available Finishes: Satin Black (.25)