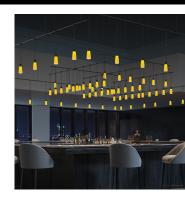

## Suspenders® Expanded Grid with Amber Tapered Bell Luminaires Spec Sheet

SKU: SLS0166 Learn more at: https://sonnemanlight.com/suspenders-expanded-grid-with-amber-tapered-bellluminaires

Description: Our preconfigured Expanded Grid is available in Satin Black. This item follows our 2-Tier Grid configuration. It utilizes 90pcs Amber Tapered Bell luminaires and 36 power bars.