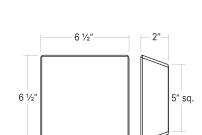

Project:

## Mist Square Sconce Spec Sheet

SKU: 7540.98M Learn more at: https://sonnemanlight.com/mist-square-sconce

Description: Crafted from etched glass that optimizes luminescence and subtle color, Mist produces a calming, free floating LED halo effect as light passes through the glass. This collection has three etched glass color options with <u>round</u> and square shapes. Mist is ideal for a wide range of applications, from providing a sense of calming light in a modern bathroom to creating subtle elegance through a grand hallway.

Type #:



### Dimensions

| Height: | 6.5" |
|---------|------|
| Width:  | 6.5" |

#### **Electrical Specs**

Bulb(s) Included?: Bulb 1 Type: Bulb Quantity: Input Voltage: Wattage: Initial Lumens: Delivered Lumens: Color Temperature: CRI: Power Supply Type: Power Supply Quantity: Power Supply Location: Dimming Type:

#### Integral LED 1 120-277VAC 7 900 200 3000K 90 Driver 1 Outlet Box TRIAC/ELV/ 0-10V

3000k

Yes

#### Installation

Installation:

Sloped Ceiling Compatible?: Installation Orientation:

#### Shade

Shade Material:

ة Available Finishes

Available Finishes: Textured White (.98)

#### General Listings

Features: Certification: Color/Finish: Damp Rated C-ETL-US Textured White (.98)

# Moss

Moss Etched Glass Diffuser

Licensed

required

Vertical

N/A

electrician

er Supply Quantity