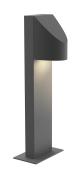

# Shear LED Bollard Spec Sheet

SKU: 7311.74-WL Learn more at: https://sonnemanlight.com/shear-led-bollard

Description: Solid die-cast forms in subtle sensuous shapes punctuate LED illumination with precision, in perfect architectural harmony. Geometric solids, in unity with rectilinear columns, form single-sided and double-sided LED illuminated bollards that compose the dramatic impact of crisp simplicity. Also available as a <a href="Double Bollard">Double Bollard</a> and <a href="Sconce">Sconce</a>.

#### **Shade**

Shade 1 Material: Diecast Aluminum

#### **Available Finishes**

Available Finishes: Textured Bronze (.72), Textured Gray (.74)