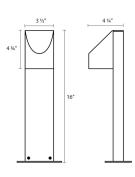

Project:

# Shear LED Bollard Spec Sheet

SKU: 7311.74-WL Learn more at: https://sonnemanlight.com/shear-led-bollard

Description: Solid die-cast forms in subtle sensuous shapes punctuate LED illumination with precision, in perfect architectural harmony. Geometric solids, in unity with rectilinear columns, form single-sided and double-sided LED illuminated bollards that compose the dramatic impact of crisp simplicity. Also available as a <a href="Double Bollard">Double Bollard</a> and <a href="Sconce">Sconce</a>.

LED MR16

dimmable

Type #:





#### **Dimensions**

 Height:
 16"

 Width:
 3.5"

 Length:
 4.25"

 Size:
 16"

# **Electrical Specs**

Bulb 1 Type:

Bulb Quantity: 1
Input Voltage: 12VAC
Wattage: 10
Power Supply Type: Transformer
Power Supply Location: Remote (Sold Separately)
Dimming Type: Non-

### Installation

Installation: Licensed electrician required

# Shipping

Carton 1 L x W x H: 11" X 20" X 8"
Carton 1 Gross Weight: 6 LBS

#### **Shade**

Shade 1 Material: Diecast Aluminum

#### **Available Finishes**

Available Finishes: Textured Bronze (.72), Textured Gray (.74)

## **General Listings**

Features: Wet Rated
Certification: C-ETL-US
Color/Finish: Textured
Gray (.74)
Dark Sky Friendly: Y