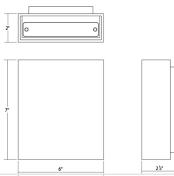

## **Dimensions**

| Height: Width: Extends: Minimum Extension: Maximum Extension: Canopy/Backplate/Base Width: Canopy/Backplate/Base Depth: | 7"<br>6"<br>2.5"<br>2.5"<br>2.5"<br>5.5<br>0.5 |
|-------------------------------------------------------------------------------------------------------------------------|------------------------------------------------|
| Canopy/Backplate/Base Depth:<br>Canopy/Backplate/Base Height:                                                           | 0.5<br>6.5                                     |
|                                                                                                                         |                                                |