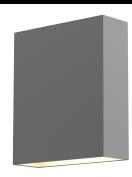

# Flat Box Up/Down LED Sconce Spec Sheet

SKU: 7107.74-WL Learn more at: https://sonnemanlight.com/flat-box-up-2fdown-led-sconce

Description: The subtle architectural geometry of a long flat plane, offset from the surface, reflects LED illumination from the flat box mounted **upon it.** Available in bidirectional and downlight only configurations. Also available as a Sconce, Up/Down Panel Sconce, and Panel Sconce.