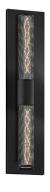

# Urban Edge Panel Sconce Spec Sheet

SKU: 4945.97 Learn more at:

https://sonnemanlight.com/urban-edge-panel-sconce

Description: Uptown sophistication with a Downtown edge allows the glow of this helix filament to radiate through the texture of black wire mesh. Also available as a Sconce and Pendant.

#### **Shade**

Shade 1 Material: Wire Mesh

### **Available Finishes**

Available Finishes: Textured Black (.97)