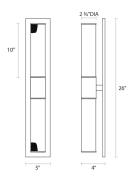

#### **Dimensions**

 Height:
 26"

 Width:
 5"

 Extends:
 4"

 Minimum Extension:
 4"

 Maximum Extension:
 4"

 Size:
 2-Light

 Canopy/Backplate/Base Depth:
 5

 Canopy/Backplate/Base Height:
 26