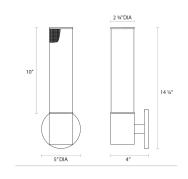

## **Dimensions**

 Height:
 14.25"

 Width:
 5"

 Extends:
 4"

 Minimum Extension:
 4

 Maximum Extension:
 4

 Canopy/Backplate/Base:
 5"

 Size:
 1-Light