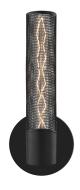

# Urban Edge Sconce Spec Sheet

SKU: 4942.97 Learn more at:

https://sonnemanlight.com/urban-edge-sconce

Description: Uptown sophistication with a Downtown edge allows the glow of this helix filament to radiate through the texture of black wire mesh. Also available as a Panel Sconce and Pendant.

#### **Shade**

Shade 1 Material: Wire Mesh

## **Available Finishes**

Available Finishes: Textured Black (.97)