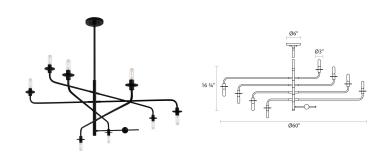

### **Dimensions**

 Height:
 16.75"

 Diameter:
 60"

 Canopy/Backplate/Base:
 6"

 Hanging Details:
 (3) 12" + (1)

 6" Stem Kit

Size: