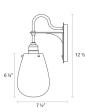

## **Dimensions**

 Height:
 12.5"

 Width:
 5.25"

 Extends:
 7.5"

 Minimum Extension:
 7.5"

 Maximum Extension:
 7.5"