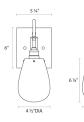

## **Dimensions**

 Height:
 12.5"

 Width:
 5.25"

 Extends:
 7.5"

 Minimum Extension:
 7.5"

 Maximum Extension:
 7.5"