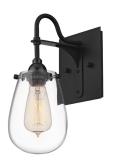

# Chelsea Bath Sconce Spec Sheet

SKU: 4286.25 Learn more at:

https://sonnemanlight.com/chelsea-bath-sconce

Description: Suspended from its black silk covered cord and held by its industrial socket, Chelsea's historic carbon filament lamp is encapsulated in a voluptuous glass form that echoes its classic shape.