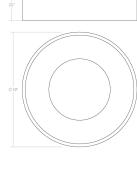

# Ilios LED Surface Mount Spec Sheet

SKU: 3734.03 Learn more at: https://sonnemanlight.com/ilios-led-surface-mount

Description: Set within a crisp round drum, the soft curvature of the interior surface reflects the luminance of a shallow dome diffuser. The result is a glow of unified radiance from within the volume, which delivers brightness with a soft ambiance within a space.

### **Dimensions**

| Height:                | 4"  |
|------------------------|-----|
| Diameter:              | 10" |
| Canopy/Backplate/Base: | 10" |
| Size:                  | 10" |