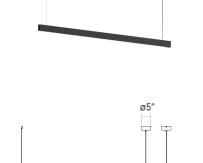

## Lithe 6' 2-Sided Pendant Spec Sheet

SKU: 3466.97 Learn more at:

https://sonnemanlight.com/lithe-2-sided-pendant

Description: Referencing the industrial elegance of an H beam used in engineering and architecture, Lithe is designed to evenly distribute light in two directions. Lithe Pendants are ideal above any long table, including a kitchen island, a bar, or a conference table. Lithe's driver is in its canopy, making this easy to install for a remodel project. The family includes pendants and wall lamps in textured black, textured white, and natural anodized finishes.

# Height: 2.25" Width: 72" Length: 0.75" Depth: 0.75" Canopy/Backplate/Base: 5" Size: 6'