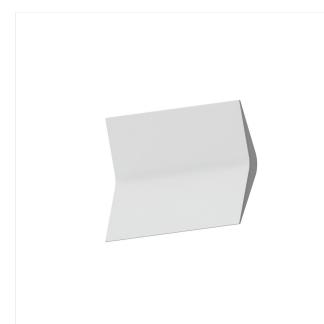

# Turo Medium Sconce Spec Sheet

SKU: 3441.03

Turo sconces create sculptural vertical surface compositional unity with light and shadow. Turo sconces are available in multiple sizes in a satin white and satin black finish. Explore Turo wall kits, which include rail bars and modular adjustable LED sconces of multiple sizes.

Turo gives a nod to Mid-century heritage with its minimal yet bold presence. Scaled for residential, hospitality and commercial settings for an enduring modern presence. Optional 4.5" outlet box cover available, which enables outlet box mounting of LED driver.