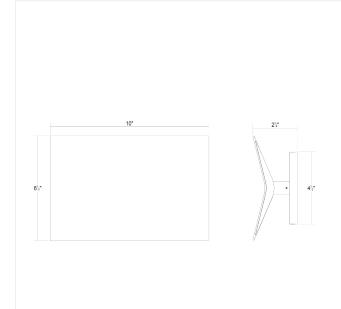

## Dimensions

| Height:            | 6.5"   |
|--------------------|--------|
| Length:            | 10"    |
| Minimum Extension: | 2.75"  |
| Maximum Extension: | 4"     |
| Size:              | Medium |
| Size:              | Medium |