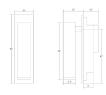

#### **Dimensions**

| Height: Width: Minimum Extension: Maximum Extension: Hanging Details: Canopy/Backplate/Base Width: Canopy/Backplate/Base Depth: Canopy/Backplate/Base Height: | 5.5"<br>1.5"<br>1.5"<br>4.75"<br>N/A<br>1.5"<br>0.25"<br>5.5" |
|---------------------------------------------------------------------------------------------------------------------------------------------------------------|---------------------------------------------------------------|
|---------------------------------------------------------------------------------------------------------------------------------------------------------------|---------------------------------------------------------------|