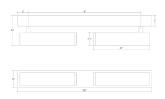

### **Dimensions**

Height: 1.5" 1.5 11" 2.5" Width: Minimum Extension: 5.75" Maximum Extension: Hanging Details: N/A Size: Double Canopy/Backplate/Base Width: 11" Canopy/Backplate/Base Depth: Canopy/Backplate/Base Height: 1.5"