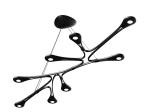

# Abstraction LED Pendant Spec Sheet

SKU: 3272.25 Learn more at:

https://sonnemanlight.com/abstraction-led-pendant

Description: Inspired by Organic Abstractionism, a thin profile is formed into sweeping curves that surround the LED light pods as it defines its sculptural path—a luminous biomorphic sculpture of organically flowing asymmetrical shapes.

#### **Shade**

Shade 1 Material: Diecast Aluminum