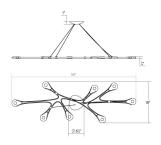

#### **Dimensions**

Height: 0.75"
Width: 54"
Length: 17.5"
Canopy/Backplate/Base: 7"
Hanging Details: 6'
Adjustable

Shape: Canopy/Backplate/Base Height: Adjustable Cord/Cable Linear 1.25

#### Installation

Installation:

Licensed electrician required

Sloped Ceiling Compatible?:

Minimum Hanging Height:

Maximum Hanging Height:

87"