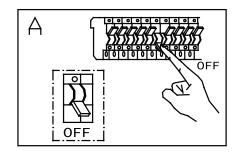

## CAUTION: Do not touch or apply pressure to the LEDs, or damage will occur.

LAMP INSTALLATION AND ASSEMBLY

- 1. Shut off power to the outlet box. (fig. A)
- 2. Attach the mounting plate to the outlet box, secure with outlet box screws.