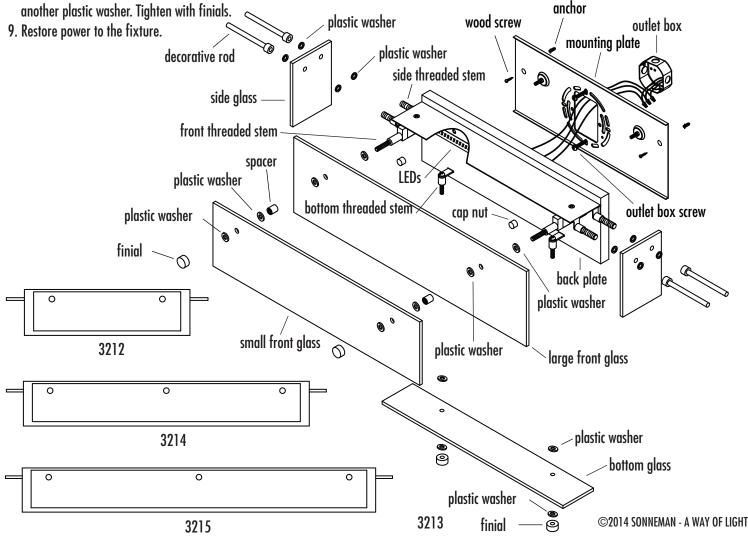

## CAUTION: Do not touch or apply pressure to the LEDs, or damage will occur.

LAMP INSTALLATION AND ASSEMBLY

- 1. Shut off power to the outlet box. (fig. A)
- 2. Attach the mounting plate to the outlet box, secure with outlet box screws.

  For 3213, 3214, 3215, Use anchors and wood screws for extra support (included)
- 3. Make appropriate electrical connections using wire nuts:
  - a. Connect the transformer's live wire (black) to the live outlet box wire.
  - b. Connect the transformer's neutral wire (white) to the neutral outlet box wire.
  - c. Connect fixture's ground wire (green or uncoated) to the ground outlet box wire. If no ground is present in outlet box, connect fixture's ground wire to the mounting plate using the green screw (included).
  - d. Carefully place connections in outlet box.
- 4. Attach the back plate to the mounting plate, secure with cap nuts.
- 5. Onto the front threaded stems, place in order: plastic washer, large front glass, and another plastic washer. Tighten with spacers.
- 6. Then onto the front threaded stems, place in order: plastic washer, small front glass, and another plastic washer. Tighten with finials.
- 7. Onto the side threaded stems, place in order: plastic washer, side glass, and another plastic washer. Tighten with decorative rods.

8. Onto the bottom threaded stems, place in order: plastic washer, bottom glass, and another plastic washer. Tighten with finials.