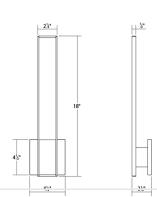

### **Dimensions**

| Height:                       | 18"  |
|-------------------------------|------|
| Width:                        | 2.5" |
| Extends:                      | 2.5" |
| Minimum Extension:            | 2.5" |
| Maximum Extension:            | 2.5" |
| Canopy/Backplate/Base Width:  | 4.5  |
| Canopy/Backplate/Base Depth:  | 0.5  |
| Canopy/Backplate/Base Height: | 4.5  |