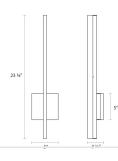

## **Dimensions**

| Height:                       | 23.75" |
|-------------------------------|--------|
| Width:                        | 5"     |
| Extends:                      | 3.25"  |
| Minimum Extension:            | 3.25"  |
| Maximum Extension:            | 3.25"  |
| Size:                         | 24"    |
| Canopy/Backplate/Base Width:  | 4.5    |
| Canopy/Backplate/Base Height: | 4.5    |
|                               |        |