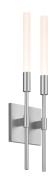

## Wands LED Sconce Spec Sheet

SKU: 2211.16 Learn more at:

https://sonnemanlight.com/wands-led-sconce

Description: LED illumination is projected through crisp white luminous frosted acrylics. These solid, candle-like forms of bright satin aluminum LED Wands can be clusted in multiples or used individually to illuminate and ornament. Also available as a Pendant.

## **General Listings**

Dark Sky Friendly:

Features: Damp Rated
Certification: C-ETL-US
Color/Finish: Bright Satin
Aluminum
(.16)

### **Available Finishes**

Available Finishes: Bright Satin Aluminum (.16)