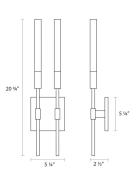

## **Dimensions**

 Height:
 20.75"

 Width:
 5.25"

 Extends:
 2.5"

 Minimum Extension:
 2.5"

 Maximum Extension:
 2.5"

 Size:
 2-Arm

 Canopy/Backplate/Base Depth:
 5.25

 Canopy/Backplate/Base Height:
 5.25