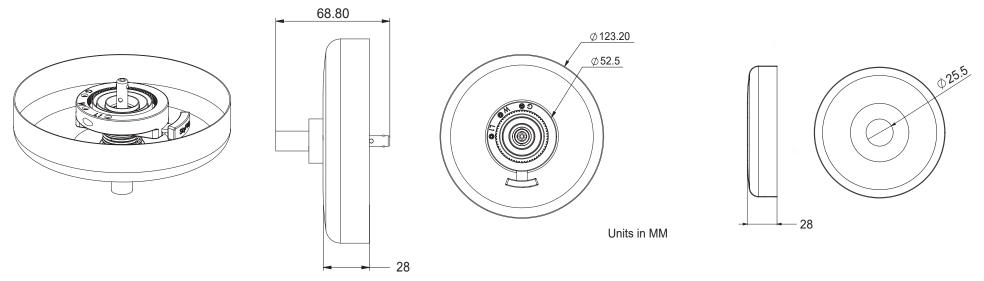

## Specs:

SkyPlug - Weight Supporting Attachment Fitting (WSAF) designed to mate with corresponding SkyOutlet - Weight Supporting Ceiling Receptacle (WSCR) to provide electrical power and secure mounting for luminaires and electrical devices. SkyPlug devices are factory assembled into electrical equipment for simple and safe ceiling or wall plug-in installations.

Side-wire termination, accepts No.18 & No.20 AWG stranded wire.

Suitable for Luminaire support Max. 50 lbs.

Double locking mechanism.

Tested to 200 lbs static load.

Universal application for assembly to wall or ceiling mounted luminaires.