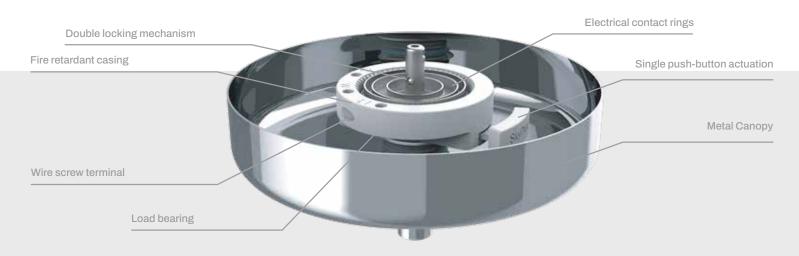

#### Features & Benefits:

Stainless steel 303 single push-pin actuation for quick release of luminaires.

Inner teeth allow for 360 degree alignment and locking position on SkyOutlet.

Screw-Based wire termination for maximum conductivity and wire retention.

1/2-20 threaded rod for securing luminaires.

Slotted/phillips combo screws for flexibility in field.

SkyPlug UL File #E306210.

Listed Luminaire Fitting E239007.

Brass electrical contact rings with Nickel plating to provide corrosion resistance protection.

Side-wire termination, accepts No.18 & No.20 AWG stranded wire.

Suitable for Luminaire support Max. 50 lbs.

Double locking mechanism.

Tested to 200 lbs static load.

Universal application for assembly to wall or ceiling mounted luminaires.