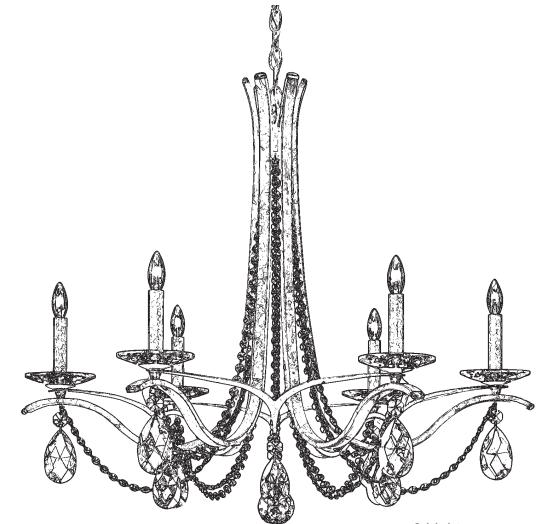

#### SCHONBEK S

6 Lights Diameter: 33" Height: 29" Hanging Weight: 22lbs.

### SCHONBEK

6 Lights Diameter: 33" Height: 29" Hanging Weight: 22lbs.