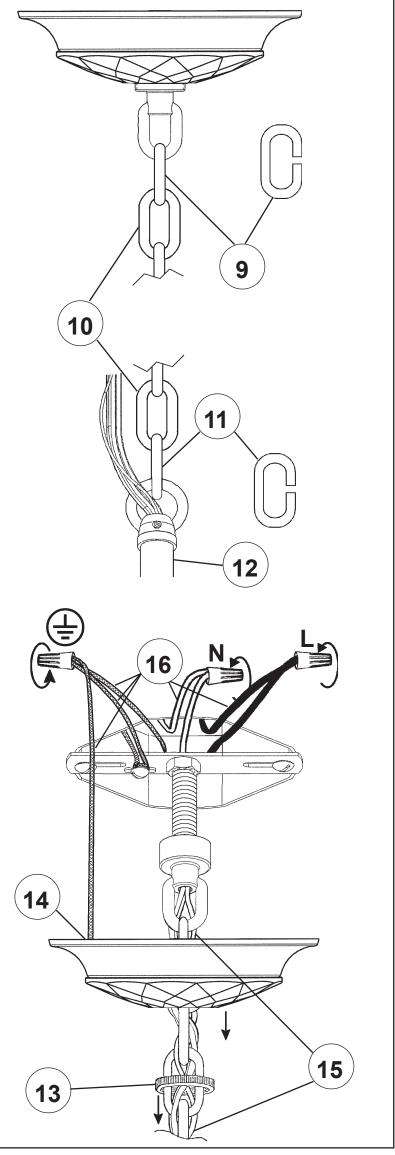

T HIS DESIGN IS THE PROPRIETARY TRADE DRESS/TRADEMARK OF W SCHONBEK LLC.

#### SCHONBEK S

6 Lights Diameter: 33" Height: 29" Hanging Weight: 22lbs.

### SCHONBEK

6 Lights Diameter: 33" Height: 29" Hanging Weight: 22lbs.