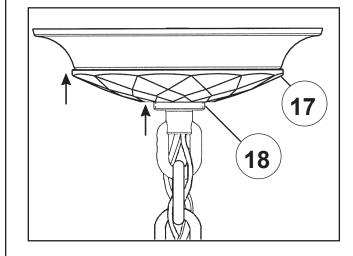

T HIS DESIGN IS THE PROPRIETARY TRADE DRESS/TRADEMARK OF W SCHONBEK LLC.





#### SCHONBEK S



6 Lights Diameter: 33" Height: 29" Hanging Weight: 22lbs.

# **SCHONBEK**













VA8336N-\_\_\_H

VA8336N-\_\_\_H

| ٨٨٨٨٨٨  | Į |   |
|---------|---|---|
| <u></u> |   |   |
|         |   |   |
|         |   |   |
|         | א | 7 |



| V | ŴŴ |
|---|----|
|   |    |
|   |    |
|   |    |

| ^ ^ ^ ^ ^ | ĺ |   |
|-----------|---|---|
| ww        |   |   |
|           |   |   |
|           |   |   |
|           |   |   |
|           |   | Ŵ |





T HIS DESIGN IS THE PROPRIETARY TRADE DRESS/TRADEMARK OF W SCHONBEK LLC.





### SCHONBEK



6 Lights Diameter: 33" Height: 29" Hanging Weight: 22lbs.

# **SCHONBEK**







VA8336N-\_\_\_R

| ٨٨٨٨٨٨  | Į |   |
|---------|---|---|
| <u></u> |   |   |
|         |   |   |
|         |   |   |
|         | א | 7 |



| V | VVV |
|---|-----|
|   |     |
|   |     |
|   |     |

| ^ ^ ^ ^ ^ | ĺ |   |
|-----------|---|---|
|