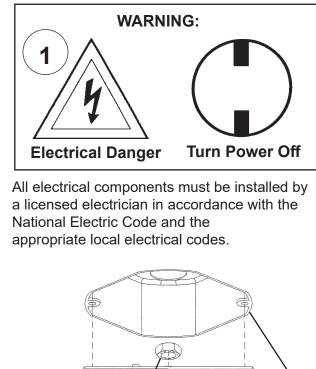

T HIS DESIGN IS THE PROPRIETARY TRADE DRESS/TRADEMARK OF W SCHONBEK LLC.





#### SCHONBEK S



6 Lights Diameter: 33" Height: 29" Hanging Weight: 22lbs.

# **SCHONBEK**













VA8336N-\_\_\_H

VA8336N-\_\_\_H

| ٨٨٨٨٨٨  | Į |   |
|---------|---|---|
| <u></u> |   |   |
|         |   |   |
|         |   |   |
|         | א | 7 |



| V | ŴŴ |
|---|----|
|   |    |
|   |    |
|   |    |

| ^ ^ ^ ^ ^ | ĺ |   |
|-----------|---|---|
| ww        |   |   |
|           |   |   |
|           |   |   |
|           |   |   |
|           |   | Ŵ |





T HIS DESIGN IS THE PROPRIETARY TRADE DRESS/TRADEMARK OF W SCHONBEK LLC.





### SCHONBEK



6 Lights Diameter: 33" Height: 29" Hanging Weight: 22lbs.

# **SCHONBEK**







VA8336N-\_\_\_R

| ٨٨٨٨٨٨  | Į |   |
|---------|---|---|
| <u></u> |   |   |
|         |   |   |
|         |   |   |
|         | א | 7 |



| V | VVV |
|---|-----|
|   |     |
|   |     |
|   |     |

| ^ ^ ^ ^ ^ | ĺ |   |
|-----------|---|-