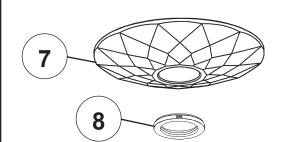

T HIS DESIGN IS THE PROPRIETARY TRADE DRESS/TRADEMARK OF W SCHONBEK LLC.





#### SCHONBEK S



6 Lights Diameter: 33" Height: 29" Hanging Weight: 22lbs.

# **SCHONBEK**













VA8336N-\_\_\_H

VA8336N-\_\_\_H

| ٨٨٨٨٨٨  | Į |   |
|---------|---|---|
| <u></u> |   |   |
|         |   |   |
|         |   |   |
|         | א | 7 |



| V | ŴŴ |
|---|----|
|   |    |
|   |    |
|   |    |

| ^ ^ ^ ^ ^ | ĺ |   |
|-----------|---|---|
| ww        |   |   |
|           |   |   |
|           |   |   |
|           |   |   |
|           |   | Ŵ |





T HIS DESIGN IS THE PROPRIETARY TRADE DRESS/TRADEMARK OF W SCHONBEK LLC.





### SCHONBEK



6 Lights Diameter: 33" Height: 29" Hanging Weight: 22lbs.

# **SCHONBEK**







VA8336N-\_\_\_R

| ٨٨٨٨٨٨  | Į |   |
|---------|---|---|
| <u></u> |   |   |
|         |   |   |
|         |   |   |
|         | א | 7 |



| V | VVV |
|---|-----|
|   |     |
|   |     |
|   |     |

| ^ ^ ^ ^ ^ | ĺ |   |
|-----------|---|---|