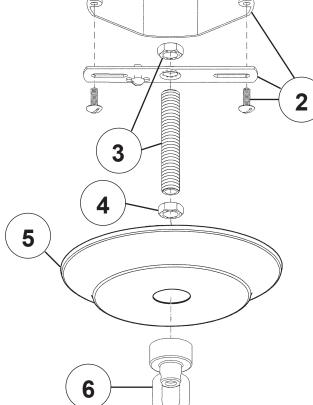

T HIS DESIGN IS THE PROPRIETARY TRADE DRESS/TRADEMARK OF W SCHONBEK LLC.





#### SCHONBEK S



6 Lights Diameter: 33" Height: 29" Hanging Weight: 22lbs.

# **SCHONBEK**













VA8336N-\_\_\_H

VA8336N-\_\_\_H

| ٨٨٨٨٨٨  | Į |   |
|---------|---|---|
| <u></u> |   |   |
|         |   |   |
|         |   |   |
|         | א | 7 |



| V | ŴŴ |
|---|----|
|   |    |
|   |    |
|   |    |

| ^ ^ ^ ^ ^ | ĺ |   |
|-----------|---|---|
| ww        |   |   |
|           |   |   |
|           |   |   |
|           |   |   |
|           |   | Ŵ |





T HIS DESIGN IS THE PROPRIETARY TRADE DRESS/TRADEMARK OF W SCHONBEK LLC.





### SCHONBEK



6 Lights Diameter: 33" Height: 29" Hanging Weight: 22lbs.

# **SCHONBEK**







VA8336N-\_\_\_R

| ٨٨٨٨٨٨  | Į |   |
|---------|---|---|
| <u></u> |   |   |
|         |   |   |
|         |   |   |
|         | א | 7 |



| V | VVV |
|---|-----|
|   |     |
|   |     |
|   |     |

| ^ ^ ^ ^ ^ | ĺ |   |
|-----------|---|---