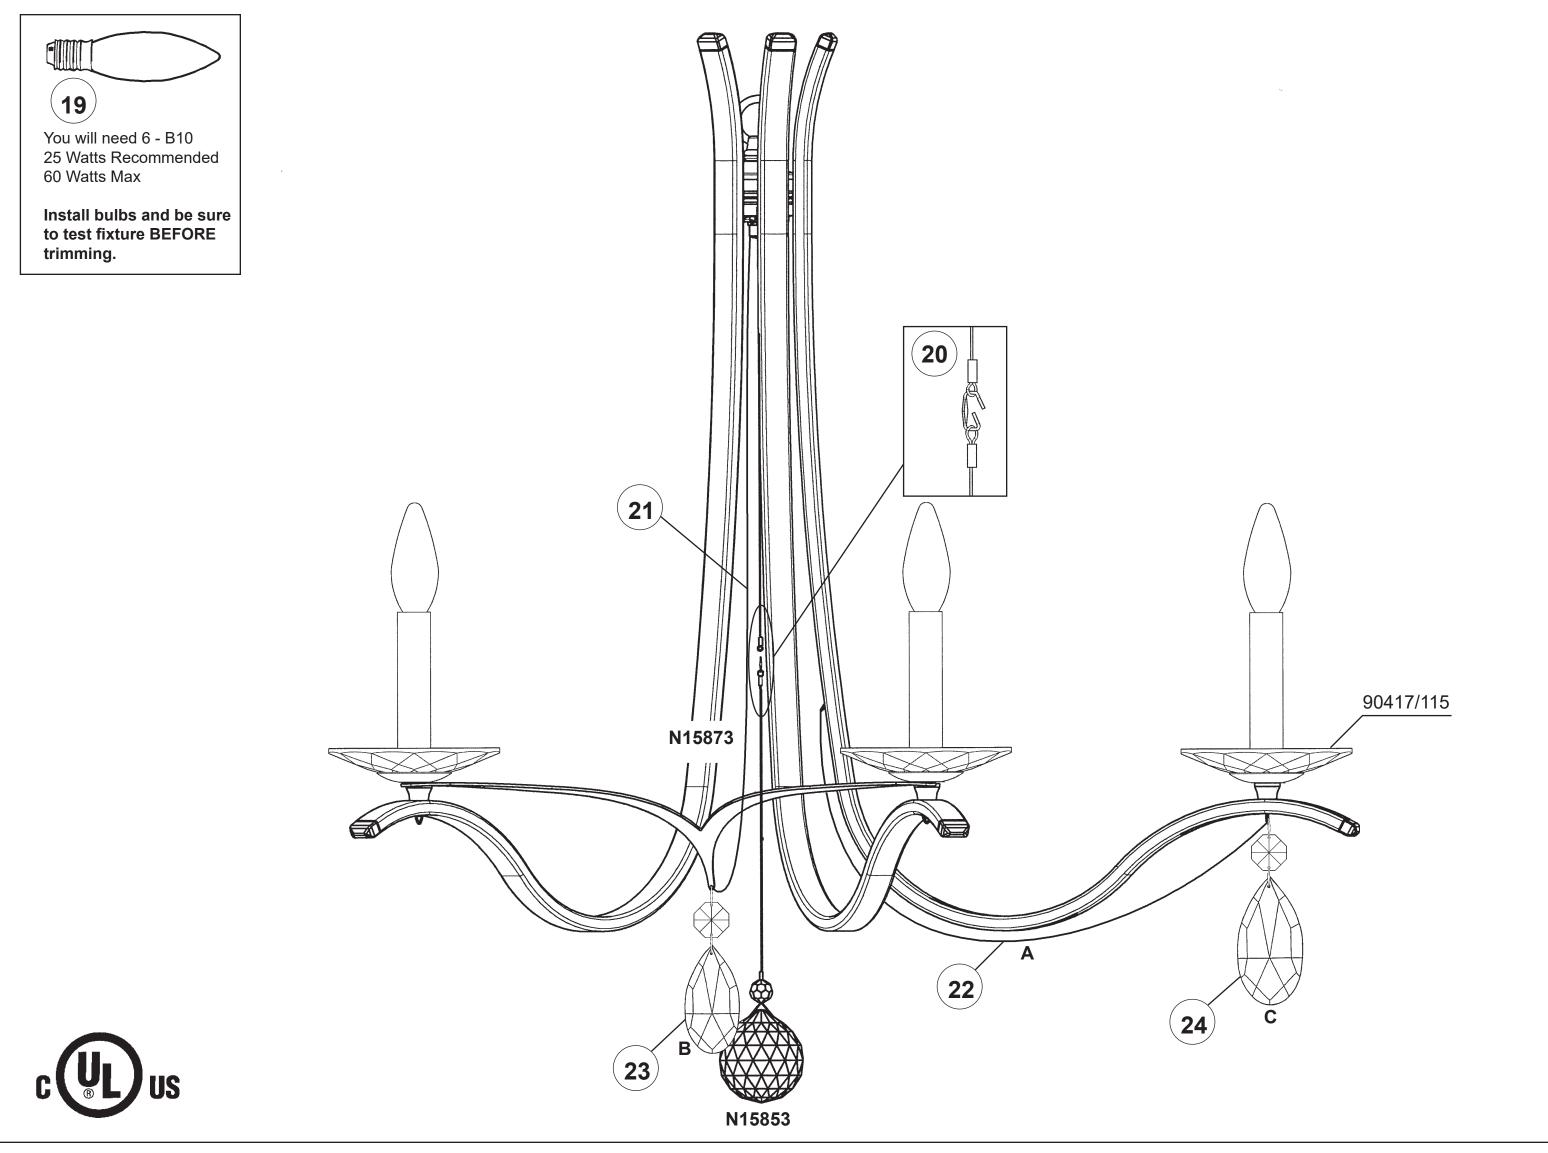

#### SCHONBEK S

6 Lights Diameter: 33" Height: 29" Hanging Weight: 22lbs.

### SCHONBEK

6 Lights Diameter: 33" Height: 29" Hanging Weight: 22lbs.