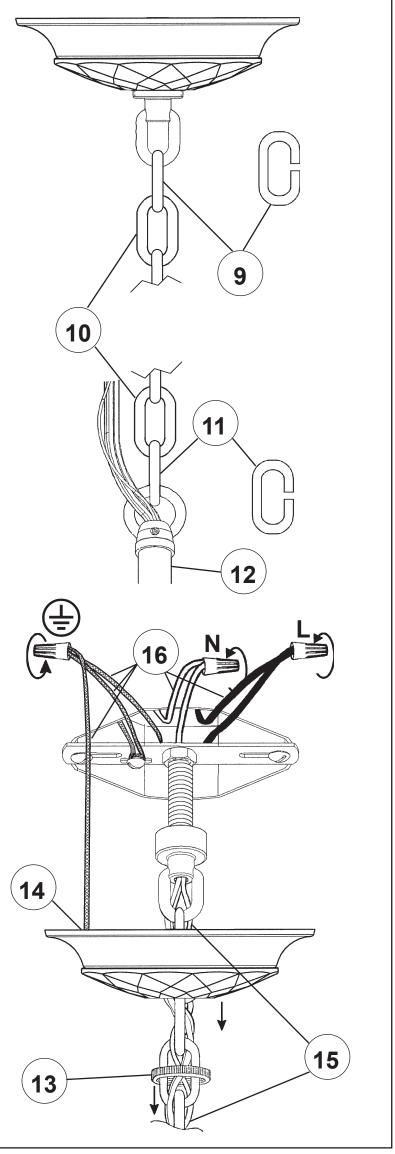

# **SCHONBEK**

VA8336N-\_\_\_H

VA8336N-\_\_\_H

| ٨٨٨٨٨٨  | Į |   |
|---------|---|---|
| <u></u> |   |   |
|         |   |   |
|         |   |   |
|         | א | 7 |

| V | ŴŴ |
|---|----|
|   |    |
|   |    |
|   |    |

| ^ ^ ^ ^ ^ | ĺ |   |
|-----------|---|---|
| ww        |   |   |
|           |   |   |
|           |   |   |
|           |   |   |
|           |   | Ŵ |

T HIS DESIGN IS THE PROPRIETARY TRADE DRESS/TRADEMARK OF W SCHONBEK LLC.