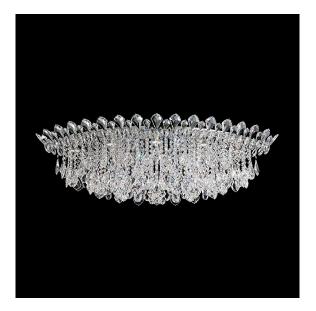

# Trilliane Strands

#### DESCRIPTION

Despite being openly coquettish, Trilliane Strands shares a regal pedigree with her decorous sister. She unapologetically lets her hair down in a torrent of crystal strands beneath her crown of perched pendeloques as though with full knowledge that she is being admired.

### SPECIFICATIONS

Light Source Standards Bulb Info Halogen UL/cUL GU10 (GU10 Base), Qty 8, 35 Max.

| Model  | Finish | Crystal | # of Lights | Voltage | Height | Width | Length |
|--------|--------|---------|-------------|---------|--------|-------|--------|
| TR4801 | - 401  | R       | 8 Light     | 120V    | 15.5"  | 45"   | 45"    |
|        |        | Н       |             |         |        |       |        |