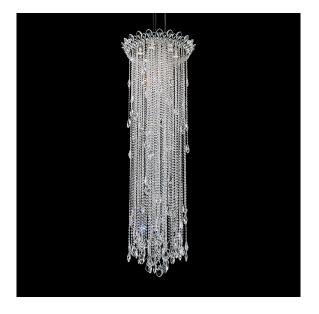

# **Trilliane Strands** TR2413

# DESCRIPTION

Despite being openly coquettish, Trilliane Strands shares a regal pedigree with her decorous sister. She unapologetically lets her hair down in a torrent of crystal strands beneath her crown of perched pendeloques as though with full knowledge that she is being admired.

### SPECIFICATIONS

Light Source Standards **Bulb Info** 

Halogen UL/cUL GU10 (GU10 Base), Qty 6, 50 Max.

| Model  | Finish | Crystal | # of Lights | Voltage | Height | Width | Length |
|--------|--------|---------|-------------|---------|--------|-------|--------|
| TR2413 | - 401  | R       | 6 Light     | 120V    | 73"    | 24"   | 24"    |
|        |        | Н       |             |         |        |       |        |