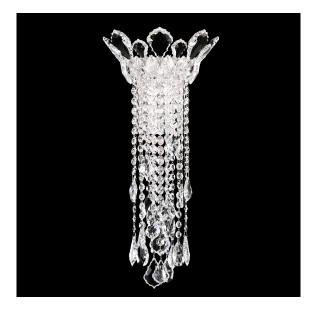

# Trilliane Strands

#### DESCRIPTION

Despite being openly coquettish, Trilliane Strands shares a regal pedigree with her decorous sister. She unapologetically lets her hair down in a torrent of crystal strands beneath her crown of perched pendeloques as though with full knowledge that she is being admired.

### SPECIFICATIONS

Light Source Standards Bulb Info Halogen UL/cUL G9 (G9 Base), Qty 2, 40 Max.

| Model  | Finish | Crystal | # of Lights | Voltage | Height | Width | Length |
|--------|--------|---------|-------------|---------|--------|-------|--------|
| TR0833 | - 401  | R       | 2 Light     | 120V    | 21"    | 10"   | 7.5"   |
|        |        | Н       |             |         |        |       |        |