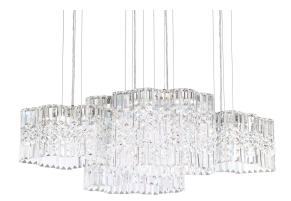

## **DESCRIPTION**

Inspired by the ever-changing shapes of clouds in the sky, the organic crystal formations of Selene interlock relative to one another, brilliantly reflecting light from gleaming Optic Crystal prisms in a myriad of patterns that are at once dramatic and brilliant.

# **FEATURES**

· Can be mounted on a sloped ceiling.