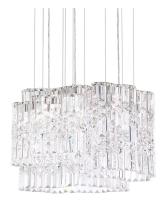

# Selene SPU150

## **DESCRIPTION**

Inspired by the ever-changing shapes of clouds in the sky, the organic crystal formations of Selene interlock relative to one another, brilliantly reflecting light from gleaming Optic Crystal prisms in a myriad of patterns that are at once dramatic and brilliant.

## **SPECIFICATIONS**

Light SourceLEDStandardsUL/cULBulb InfoLED

| Model  | Finish | Crystal | Size | Voltage | Height | Width | Length |
|--------|--------|---------|------|---------|--------|-------|--------|
| SPU150 | - SS1  | 0       | 18"  | 120V    | 13.5"  | 18"   | 18"    |