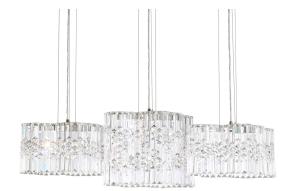

# Selene SPU140

## **DESCRIPTION**

Inspired by the ever-changing shapes of clouds in the sky, the organic crystal formations of Selene interlock relative to one another, brilliantly reflecting light from gleaming Optic Crystal prisms in a myriad of patterns that are at once dramatic and brilliant.

## **SPECIFICATIONS**

Light SourceLEDStandardsUL/cULBulb InfoLED

| Model  | Finish | Crystal | Size | Voltage | Height | Width | Length |
|--------|--------|---------|------|---------|--------|-------|--------|
| SPU140 | - SS1  | 0       | 39"  | 120V    | 11"    | 39"   | 8.5"   |