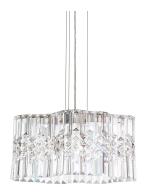

# Selene

### **DESCRIPTION**

Inspired by the ever-changing shapes of clouds in the sky, the organic crystal formations of Selene interlock relative to one another, brilliantly reflecting light from gleaming Optic Crystal prisms in a myriad of patterns that are at once dramatic and brilliant.

### **SPECIFICATIONS**

Light SourceLEDStandardsUL/cULBulb InfoLED

| Model  | Finish | Crystal | Size | Voltage | Height | Width | Length |
|--------|--------|---------|------|---------|--------|-------|--------|
| SPU120 | - SS1  | 0       | 15"  | 120V    | 7.5"   | 14.5" | 8.5"   |