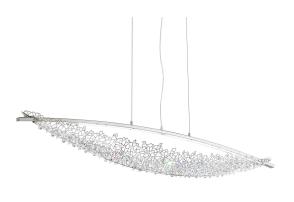

# Amaca SHK300

#### DESCRIPTION

Opposites attract. Amaca gracefully unites a purposeful curved line and a spirited veil of delicate volume. The artful linear composition balances opposing elements for a visual tranquility of mutual respect.

#### FEATURES

- Equipped with (2) 3000K color temperature LEDs
- Can be mounted on a sloped ceiling.