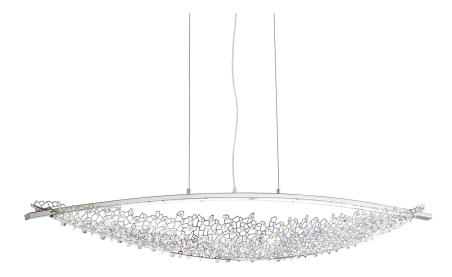

#### SHK300

Brilliant crest shapes grace any minimalist room with their feather-light presence. A straightforward trio of cables affix to a sleek crossbar and layer industrial ease with the intrigue of a net sprinkled with up to 400 Swarovski crystals. This style amplifies the energy of a room with a deliberately simple design that accentuates any homeâs exquisite qualities.

## **SPECIFICATIONS**

| Туре:                     | Pendant            |
|---------------------------|--------------------|
| Width/Length:             | 52in / 132cm       |
| + Height:                 | 7.5in / 19cm       |
| <b>≱</b> Depth/Extension: | 7.5in / 19cm       |
|                           | 144in / 366cm      |
| Hang Weight:              | 8lbs / 3.6kg       |
| Tier Count:               | 1                  |
| Light Temperature:        | 3000K              |
| Bulb Count:               | 2                  |
| Bulb Info:                | (2) 17.9 MAX, LED* |
| Voltage:                  | 110V / 220V        |