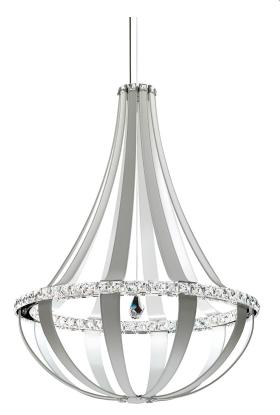

### CRYSTAL EMPIRE

SCE130D

Neoclassical in nature, this draped, leather chandelierâs structure softens the room. Its smooth sheen is punctuated by an iconic Swarovski crystal ring. Its symmetry and proportionality call to those with a modern take and a penchant for history. Often discovered in spiral stairways or over formal dining tables.

#### **OPTIONS**

Crystals From Swarovski (S)

-LB1, -LI1, -LR1, -LS1, -LW1