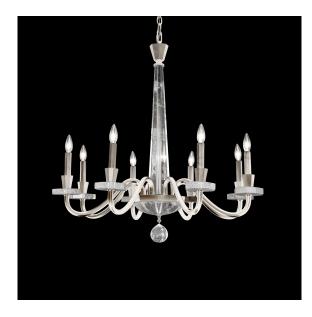

# DESCRIPTION

Reaching into the archives, what was old becomes new again. Amadeus narrowly escaped communist eradication to be reborn today. In honor of the bravery of the 3rd generation Schonbek family that smuggled this design into the Americas, we are proud to present this stunning revival.

#### FEATURES

- Optic Haze<sup>™</sup>, made of natural guartz, has unique variations in luster, hue, patterning and texture inherent to this material. When illuminated, the dimension of the crystal is beautifully accented.
- Can be mounted on a sloped ceiling.