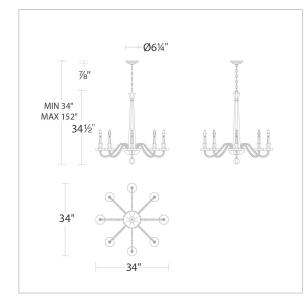

## LINE DRAWING

## SPECIFICATIONS

Light Source Standards

Incandescent UL/cUL

|                                                                    | Ith Length Weight |
|--------------------------------------------------------------------|-------------------|
| S9334 - 22 - 23 OH 8 Light 120V 34.5" 34<br>- 26 - 48<br>- 51 - 76 | " 34" 37.4lbs     |