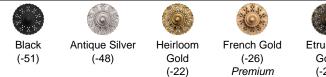

# Amadeus S9334



## LINE DRAWING



# DESCRIPTION

Reaching into the archives, what was old becomes new again. Amadeus narrowly escaped communist eradication to be reborn today. In honor of the bravery of the 3rd generation Schonbek family that smuggled this design into the Americas, we are proud to present this stunning revival.

#### FEATURES

- Optic Haze<sup>™</sup>, made of natural guartz, has unique variations in luster, hue, patterning and texture inherent to this material. When illuminated, the dimension of the crystal is beautifully accented.
- Can be mounted on a sloped ceiling.

#### **AVAILABLE TRIM**



(OH)

## **AVAILABLE FINISHES**





Premium

Gold (-23) Premium



Bronze (-76) Premium

## SPECIFICATIONS

Light Source Standards

Incandescent UL/cUL

|                                                                    | Ith Length Weight |
|--------------------------------------------------------------------|-------------------|
| S9334 - 22 - 23 OH 8 Light 120V 34.5" 34<br>- 26 - 48<br>- 51 - 76 | " 34" 37.4lbs     |

## Example: S9334-26OH

Amadeus