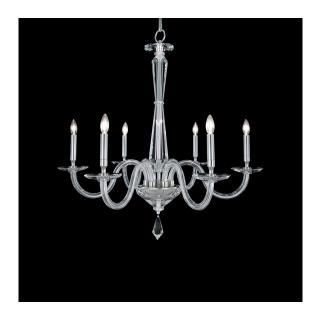

#### **DESCRIPTION**

A classic silhouette popular with dynasty royals, the Habsburg Schonbek is a revival from our vaults. Updated with state-of-the-art Optic Crystal for perfect internal refraction, this design represents the ageless heirloom quality of our crystal tradition.

## **FEATURES**

- Uses six 60w maximum B10 bulb (not included)
- Can be mounted on a sloped ceiling.