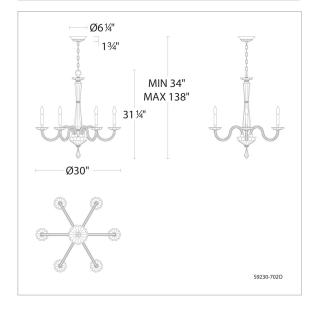

## **SPECIFICATIONS**

Light Source Standards

Incandescent UL/cUL

| Model | Finish | Crystal | # of Lights | Voltage | Height | Width | Length | Weight  |
|-------|--------|---------|-------------|---------|--------|-------|--------|---------|
| S9230 | - 702  | 0       | 6 Light     | 120V    | 31.3"  | 30"   | 30"    | 22.5lbs |