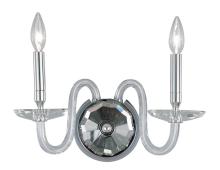

#### **DESCRIPTION**

A classic silhouette popular with dynasty royals, the Habsburg Schonbek is a revival from our vaults. Updated with state-of-the-art Optic Crystal for perfect internal refraction, this design represents the ageless heirloom quality of our crystal tradition.