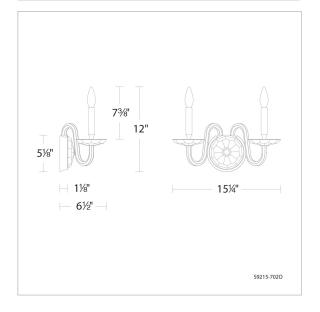

#### **SPECIFICATIONS**

Light Source Standards Incandescent UL/cUL

| Model | Finish | Crystal | # of Lights | Voltage | Height | Width | Length | Weight |
|-------|--------|---------|-------------|---------|--------|-------|--------|--------|
| S9215 | - 702  | 0       | 1 Light     | 120V    | 12"    | 6.5"  | 15.3"  | 10lbs  |