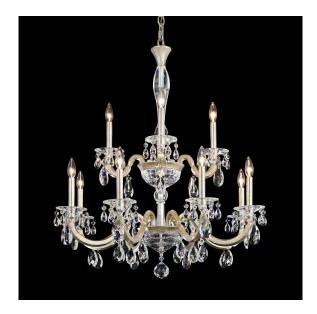

## **DESCRIPTION**

In the progressive style of the urban bourgeoisie, San Marco forgoes the embellishments favored by the land-owning class for a more modern sophistication where austerity and proportionality is respected. Drawn into Bohemian cut crystal vases, each lustrous, hand-finished arm proffers exquisite drops of Schonbek Radiance Crystal.

# **FEATURES**

- Delicate mouth blown glass column accented by artisan aluminum cast arms
- Uses twelve 60w maximum B10 bulbs (not included)
- Adorned by traditional Schonbek Radiance crystal drops
- Available in Schonbek Signature Finishes and Schonbek Premium Finishes
- · Can be mounted on a sloped ceiling.

# **SPECIFICATIONS**

Light Source Standards Incandescent UL/cUL

| Model | Finish    | Crystal | # of Lights | Voltage | Height | Width | Length | Weight  |
|-------|-----------|---------|-------------|---------|--------|-------|--------|---------|
| S8612 | - 22 - 23 | R       | 12 Light    | 120V    | 36"    | 32.3" | 32.3"  | 24.1lbs |
|       | - 26 - 48 |         |             |         |        |       |        |         |
|       | - 51 - 76 |         |             |         |        |       |        |         |