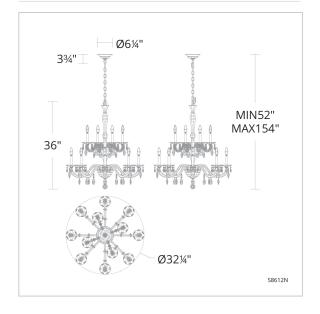

## **LINE DRAWING**

# **SPECIFICATIONS**

Light Source Standards Incandescent UL/cUL

| Model | Finish    | Crystal | # of Lights | Voltage | Height | Width | Length | Weight  |
|-------|-----------|---------|-------------|---------|--------|-------|--------|---------|
| S8612 | - 22 - 23 | R       | 12 Light    | 120V    | 36"    | 32.3" | 32.3"  | 24.1lbs |
|       | - 26 - 48 |         |             |         |        |       |        |         |
|       | - 51 - 76 |         |             |         |        |       |        |         |