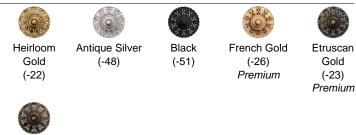

# San Marco S8608



#### LINE DRAWING



## DESCRIPTION

In the progressive style of the urban bourgeoisie, San Marco forgoes the embellishments favored by the land-owning class for a more modern sophistication where austerity and proportionality is respected. Drawn into Bohemian cut crystal vases, each lustrous, hand-finished arm proffers exquisite drops of Schonbek Radiance Crystal.

# FEATURES

- · Delicate mouth blown glass column accented by artisan aluminum cast arms
- Uses eight 60w maximum B10 bulbs (not included)
- Adorned by traditional Schonbek Radiance crystal drops
- Available in Schonbek Signature Finishes and Schonbek Premium Finishes
- · Can be mounted on a sloped ceiling.

### AVAILABLE TRIM



(R)

## **AVAILABLE FINISHES**



Heirloom Bronze (-76) Premium

#### SPECIFICATIONS

Light Source Standards

Incandescent UL/cUL

| Model | Finish    | Crystal | # of Lights | Voltage | Height | Width | Length | Weight  |
|-------|-----------|---------|-------------|---------|--------|-------|--------|---------|
| S8608 | - 22 - 23 | R       | 8 Light     | 120V    | 26.8"  | 32.3" | 32.3"  | 16.3lbs |
|       | - 26 - 48 |         |             |         |        |       |        |         |
|       | - 51 - 76 |         |             |         |        |       |        |         |
|       |           |         |             |         |        |       |        |         |

#### Example: S8608N-22R

San Marco