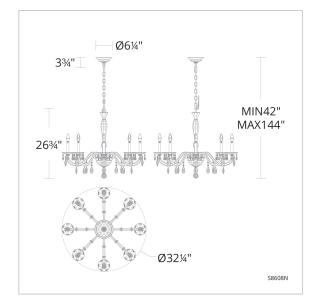

#### LINE DRAWING

#### SPECIFICATIONS

Light Source Standards

Incandescent UL/cUL

| Model | Finish    | Crystal | # of Lights | Voltage | Height | Width | Length | Weight  |
|-------|-----------|---------|-------------|---------|--------|-------|--------|---------|
| S8608 | - 22 - 23 | R       | 8 Light     | 120V    | 26.8"  | 32.3" | 32.3"  | 16.3lbs |
|       | - 26 - 48 |         |             |         |        |       |        |         |
|       | - 51 - 76 |         |             |         |        |       |        |         |
|       |           |         |             |         |        |       |        |         |