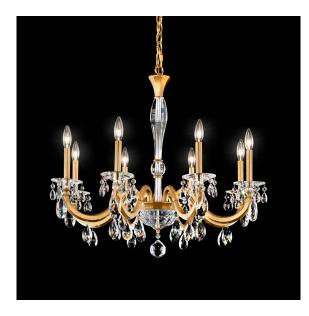

## DESCRIPTION

In the progressive style of the urban bourgeoisie, San Marco forgoes the embellishments favored by the land-owning class for a more modern sophistication where austerity and proportionality is respected. Drawn into Bohemian cut crystal vases, each lustrous, hand-finished arm proffers exquisite drops of Schonbek Radiance Crystal.

# FEATURES

- · Delicate mouth blown glass column accented by artisan aluminum cast arms
- Uses eight 60w maximum B10 bulbs (not included)
- Adorned by traditional Schonbek Radiance crystal drops
- Available in Schonbek Signature Finishes and Schonbek Premium Finishes
- · Can be mounted on a sloped ceiling.