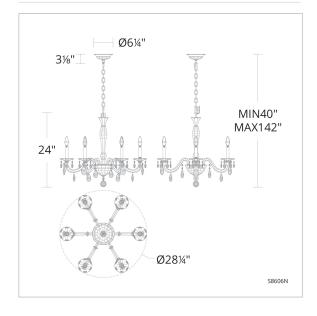

# **SPECIFICATIONS**

Light Source Standards

Incandescent UL/cUL

| Model | Finish    | Crystal | # of Lights | Voltage | Height | Width | Length | Weight |
|-------|-----------|---------|-------------|---------|--------|-------|--------|--------|
| S8606 | - 22 - 23 | R       | 6 Light     | 120V    | 24"    | 28.3" | 28.3"  | 13lbs  |
|       | - 26 - 48 |         |             |         |        |       |        |        |
|       | 51 76     |         |             |         |        |       |        |        |