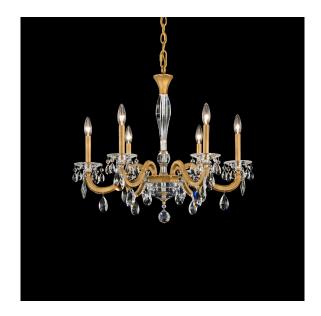

## **DESCRIPTION**

In the progressive style of the urban bourgeoisie, San Marco forgoes the embellishments favored by the land-owning class for a more modern sophistication where austerity and proportionality is respected. Drawn into Bohemian cut crystal vases, each lustrous, hand-finished arm proffers exquisite drops of Schonbek Radiance Crystal.

# **FEATURES**

- Delicate mouth blown glass column accented by artisan aluminum cast arms
- Uses six 60w maximum B10 bulbs (not included)
- · Adorned by traditional Schonbek Radiance crystal drops
- Available in Schonbek Signature Finishes and Schonbek Premium Finishes
- · Can be mounted on a sloped ceiling.