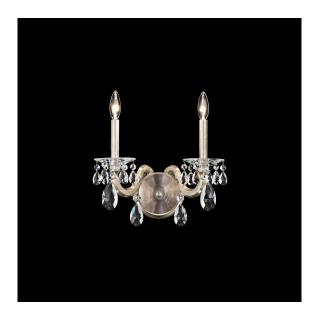

# San Marco <sub>S8602</sub>

#### DESCRIPTION

In the progressive style of the urban bourgeoisie, San Marco forgoes the embellishments favored by the land-owning class for a more modern sophistication where austerity and proportionality is respected. Drawn into Bohemian cut crystal vases, each lustrous, hand-finished arm proffers exquisite drops of Schonbek Radiance Crystal.

#### FEATURES

- Artisan aluminum cast arms
- Uses two 60w maximum B10 bulbs (not included)
- Adorned by traditional Schonbek Radiance crystal drops
- Available in Schonbek Signature Finishes and Schonbek
  Premium Finishes