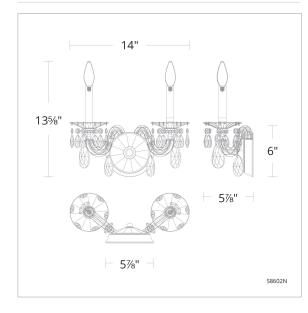

#### LINE DRAWING

# SPECIFICATIONS

Light Source Standards Incandescent UL/cUL

| Model | Finish                              | Crystal | # of Lights | Voltage | Height | Width | Length | Weight |
|-------|-------------------------------------|---------|-------------|---------|--------|-------|--------|--------|
| S8602 | - 22 - 23<br>- 26 - 48<br>- 51 - 76 | R       | 2 Light     | 120V    | 13.6"  | 14"   | 5.9"   | 3lbs   |