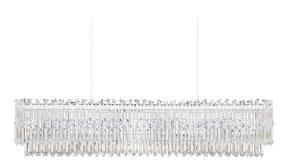

# Tahitian <sup>S8148</sup>

### DESCRIPTION

Channeling the serenity of verdant bamboo forests, Tahitian juxtaposes layers of organic Optic Crystal clusters with melodic vertical chimes to create profound movement. This chic modern Schonbek would be incomplete without its technology suite of invisible powered aircraft cables and color temperature adjustable LEDs.

#### FEATURES

- Touch switch on fixture for color temperature adjustability. Switch from 3000K/3500K/4000K.
- Thin powered aircraft cables provide an ultra clean look for adjustable suspension height.
- Can be mounted on a sloped ceiling.
- Driver concealed within the fixture