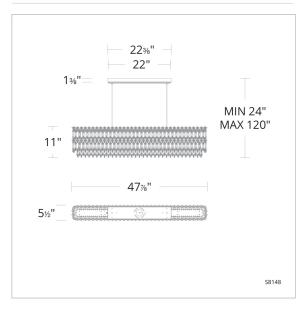

be mounted on a sloped ceiling.
- Driver concealed within the fixture

# **CRYSTAL OPTIONS**



## FINISH OPTIONS



#### SPECIFICATIONS

| Light Source | LED                |
|--------------|--------------------|
| CRI          | 90                 |
| Dimming      | ELV,Triac          |
| Standards    | ETL/cETL, Title 24 |

| Model | Finish            | Crystal | Size | ССТ                   | Weight  | Voltage   | Wattage | LED<br>Lumens | Delivered<br>Lumens |
|-------|-------------------|---------|------|-----------------------|---------|-----------|---------|---------------|---------------------|
| S8148 | - 22 - 48<br>- 51 | 0       | 48"  | 3000K/3500K/<br>4000K | 26.4lbs | 120V-277V | 88W     | 8360          | Up To 5016          |

Example: S8148-480

Tahitian

# LINE DRAWING