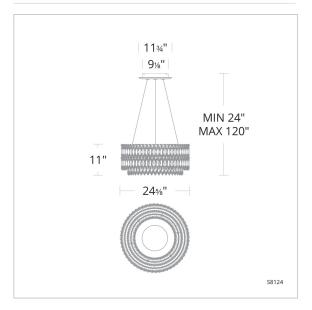

## **LINE DRAWING**

## **SPECIFICATIONS**

 Light Source
 LED

 CRI
 90

 Dimming
 ELV,Triac

 Standards
 ETL/cETL, Title 24

| Model | Finish    | Crystal | Size | ССТ          | Weight  | Voltage   | Wattage | LED<br>Lumens | Delivered<br>Lumens |
|-------|-----------|---------|------|--------------|---------|-----------|---------|---------------|---------------------|
| S8124 | - 22 - 48 | 0       | 25"  | 3000K/3500K/ | 55.9lbs | 120V-277V | 86W     | 8170          | Up To 4738          |
|       | - 51      |         |      | 4000K        |         |           |         |               |                     |