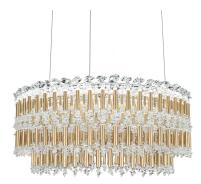

# Tahitian S8124

## **DESCRIPTION**

Channeling the serenity of verdant bamboo forests, Tahitian juxtaposes layers of organic Optic Crystal clusters with melodic vertical chimes to create profound movement. This chic modern Schonbek would be incomplete without its technology suite of invisible powered aircraft cables and color temperature adjustable LEDs.

#### **FEATURES**

- Touch switch on fixture for color temperature adjustability. Switch from 3000K/3500K/4000K.
- Thin powered aircraft cables provide an ultra clean look for adjustable suspension height.
- · Can be mounted on a sloped ceiling.
- · Driver concealed within the fixture