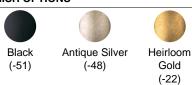

## **FINISH OPTIONS**

## **SPECIFICATIONS**

 Light Source
 LED

 CRI
 90

 Dimming
 ELV,Triac

 Standards
 ETL/cETL, Title 24

| Model | Finish    | Crystal | Size | ССТ          | Weight  | Voltage   | Wattage | LED<br>Lumens | Delivered<br>Lumens |
|-------|-----------|---------|------|--------------|---------|-----------|---------|---------------|---------------------|
| S8124 | - 22 - 48 | 0       | 25"  | 3000K/3500K/ | 55.9lbs | 120V-277V | 86W     | 8170          | Up To 4738          |
|       | - 51      |         |      | 4000K        |         |           |         |               |                     |

Example: S8124-510