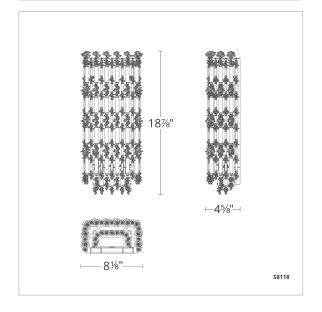

## **LINE DRAWING**

# **SPECIFICATIONS**

 Light Source
 LED

 CRI
 90

 Dimming
 ELV,Triac

 Standards
 ETL/cETL, Title 24

| Model | Finish    | Crystal | Size | ССТ          | Weight | Voltage   | Wattage | LED<br>Lumens | Delivered<br>Lumens |
|-------|-----------|---------|------|--------------|--------|-----------|---------|---------------|---------------------|
| S8118 | - 22 - 48 | 0       | 19"  | 3000K/3500K/ | 7lbs   | 120V-277V | 25W     | 2280          | Up To 1596          |
|       | - 51      |         |      | 4000K        |        |           |         |               |                     |