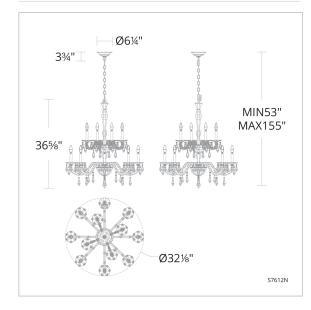

## LINE DRAWING

# SPECIFICATIONS

Light Source Standards

Incandescent UL/cUL

| Model | Finish                              | Crystal | # of Lights | Voltage | Height | Width | Length | Weight  |
|-------|-------------------------------------|---------|-------------|---------|--------|-------|--------|---------|
| S7612 | - 22 - 23<br>- 26 - 48<br>- 51 - 76 | R       | 12 Light    | 120V    | 36.6"  | 32.1" | 32.1"  | 23.7lbs |