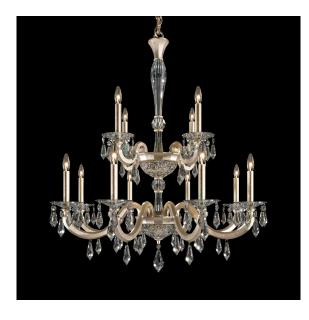

# Napoli S7612

## DESCRIPTION

The Neapolitan style evolved as an Italian subculture with a survivalist instinct. Standing apart from its formal relatives, Napoli distinguishes itself with its substantial armature and minimalist trimmings as a depiction of strength.

#### FEATURES

- · Delicate mouth blown glass column accented by artisan aluminum cast arms
- Uses twelve 60w maximum B10 bulbs (not included)
- Adorned by exclusive Schonbek Radiance icicle crystal
- Available in Schonbek Signature Finishes and Schonbek Premium Finishes
- · Can be mounted on a sloped ceiling.