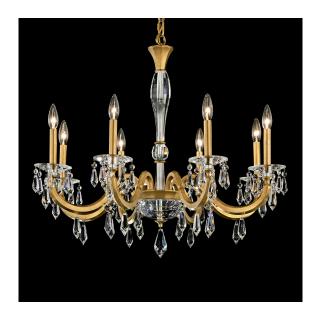

# **DESCRIPTION**

The Neapolitan style evolved as an Italian subculture with a survivalist instinct. Standing apart from its formal relatives, Napoli distinguishes itself with its substantial armature and minimalist trimmings as a depiction of strength.

# **FEATURES**

- Delicate mouth blown glass column accented by artisan aluminum cast arms
- Uses eight 60w maximum B10 bulbs (not included)
- Adorned by exclusive Schonbek Radiance icicle crystal
- Available in Schonbek Signature Finishes and Schonbek Premium Finishes
- · Can be mounted on a sloped ceiling.