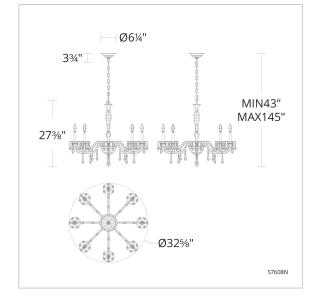

# **LINE DRAWING**

# **SPECIFICATIONS**

**Light Source** Standards

Incandescent UL/cUL

| Model | Finish    | Crystal | # of Lights | Voltage | Height | Width | Length | Weight  |
|-------|-----------|---------|-------------|---------|--------|-------|--------|---------|
| S7608 | - 22 - 23 | R       | 8 Light     | 120V    | 27.4"  | 32.6" | 32.6"  | 16.9lbs |
|       | - 26 - 48 |         |             |         |        |       |        |         |
|       | - 51 - 76 |         |             |         |        |       |        |         |