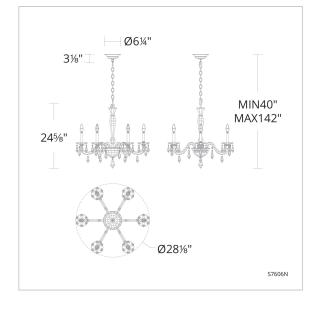

## **LINE DRAWING**

# **SPECIFICATIONS**

Light Source Standards Incandescent UL/cUL

| Model | Finish    | Crystal | # of Lights | Voltage | Height | Width | Length | Weight  |
|-------|-----------|---------|-------------|---------|--------|-------|--------|---------|
| S7606 | - 22 - 23 | R       | 6 Light     | 120V    | 24.6"  | 28.1" | 28.1"  | 13.7lbs |
|       | - 26 - 48 |         |             |         |        |       |        |         |
|       | - 51 - 76 |         |             |         |        |       |        |         |