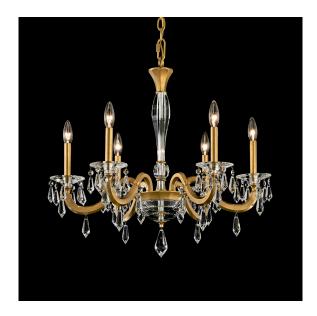

# Napoli 87606

### **DESCRIPTION**

The Neapolitan style evolved as an Italian subculture with a survivalist instinct. Standing apart from its formal relatives, Napoli distinguishes itself with its substantial armature and minimalist trimmings as a depiction of strength.

# **FEATURES**

- Delicate mouth blown glass column accented by artisan aluminum cast arms
- Uses six 60w maximum B10 bulbs (not included)
- Adorned by exclusive Schonbek Radiance icicle crystal
- Available in Schonbek Signature Finishes and Schonbek Premium Finishes
- · Can be mounted on a sloped ceiling.