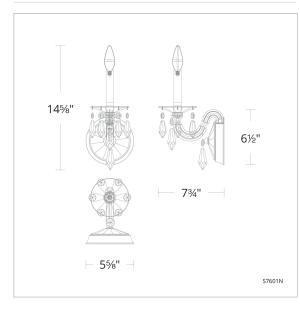

#### LINE DRAWING

# SPECIFICATIONS

Light Source Standards

Incandescent UL/cUL

| Model | Finish                              | Crystal | # of Lights | Voltage | Height | Width | Length | Weight |
|-------|-------------------------------------|---------|-------------|---------|--------|-------|--------|--------|
| S7601 | - 22 - 23<br>- 26 - 48<br>- 51 - 76 | R       | 1 Light     | 120V    | 14.6"  | 5.6"  | 7.8"   | 2lbs   |