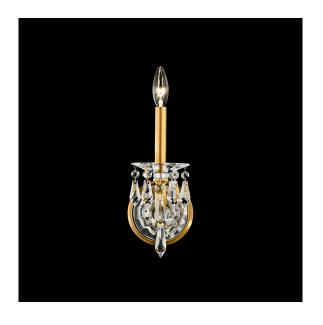

# Napoli S7601

### DESCRIPTION

The Neapolitan style evolved as an Italian subculture with a survivalist instinct. Standing apart from its formal relatives, Napoli distinguishes itself with its substantial armature and minimalist trimmings as a depiction of strength.

#### FEATURES

- Artisan aluminum cast arms
- Uses one 60w maximum B10 bulb (not included)
- Adorned by exclusive Schonbek Radiance icicle crystal • Available in Schonbek Signature Finishes and Schonbek Premium Finishes