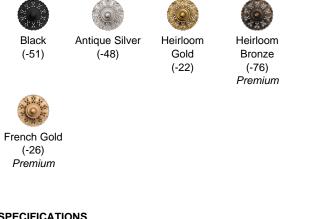

Etruscan

Gold

(-23)

Premium

# Napoli S7601



#### LINE DRAWING



### DESCRIPTION

The Neapolitan style evolved as an Italian subculture with a survivalist instinct. Standing apart from its formal relatives, Napoli distinguishes itself with its substantial armature and minimalist trimmings as a depiction of strength.

#### FEATURES

- Artisan aluminum cast arms
- Uses one 60w maximum B10 bulb (not included)
- Adorned by exclusive Schonbek Radiance icicle crystal • Available in Schonbek Signature Finishes and Schonbek Premium Finishes

#### AVAILABLE TRIM

| N                          |  |  |  |
|----------------------------|--|--|--|
| Radiance<br>Crystal<br>(R) |  |  |  |
|                            |  |  |  |

## **AVAILABLE FINISHES**



# SPECIFICATIONS

Light Source Standards

Incandescent UL/cUL

| Model | Finish                              | Crystal | # of Lights | Voltage | Height | Width | Length | Weight |
|-------|-------------------------------------|---------|-------------|---------|--------|-------|--------|--------|
| S7601 | - 22 - 23<br>- 26 - 48<br>- 51 - 76 | R       | 1 Light     | 120V    | 14.6"  | 5.6"  | 7.8"   | 2lbs   |

#### Example: S7601N-76R

Napoli