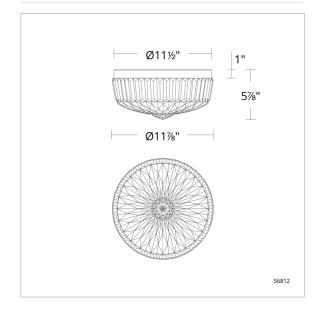

# Regina S6812



#### LINE DRAWING



## DESCRIPTION

A dazzling rendition of a classic form, Regina dispenses astounding illumination from integrated LEDs refracted with intermediary optics to generate millions of sparkles.

#### FEATURES

- · Built in color temperature adjustability. Switch from 3000K/3500K/4000K. Switch may be installed in junction box.
- · Decorative diamond texture dome shape diffuser is included to be installed to customer preference.
- Can be mounted on ceiling or wall in all orientations
- Driver concealed within the fixture

## **CRYSTAL OPTIONS**



Handcut Crystal (H)

## **FINISH OPTIONS**



#### SPECIFICATIONS

| Light Source |  |
|--------------|--|
| CRI          |  |
| Dimming      |  |
| Standards    |  |

LED 90 ELV,Triac ETL/cETL, Title 24

## **REPLACEMENT PARTS**

RPL-GLA-6812 - Crystal