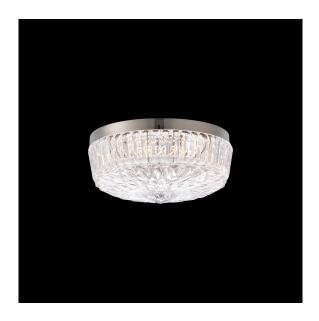

# Regina S6812

## DESCRIPTION

A dazzling rendition of a classic form, Regina dispenses astounding illumination from integrated LEDs refracted with intermediary optics to generate millions of sparkles.