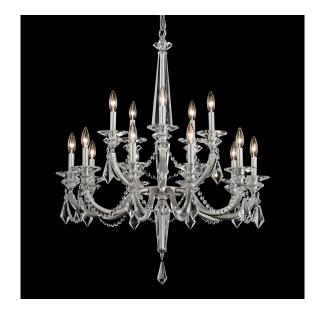

#### **DESCRIPTION**

With a clearly defined Romanesque form, faceted central columns hold graduating metal arms with coordinating candelabra tapers and elegant crystal bobeches. A beaded swag sparkles around its fringe for a touch of whimsy.

#### **FEATURES**

- Precision cut crystal column accented by artisan aluminum cast arms
- Uses fifteen 60w maximum B10 bulbs (not included)
- Adorned by exclusive Schonbek Radiance crystal
- Available in Schonbek Signature Finishes and Schonbek Premium Finishes
- Can be mounted on a sloped ceiling.