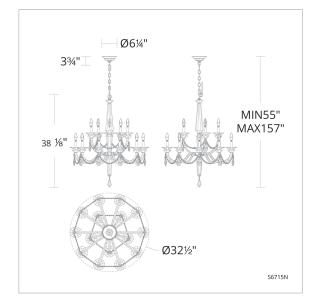

#### **LINE DRAWING**

### **SPECIFICATIONS**

Light Source Standards Incandescent UL/cUL

| Model | Finish    | Crystal | # of Lights | Voltage | Height | Width | Length | Weight  |
|-------|-----------|---------|-------------|---------|--------|-------|--------|---------|
| S6715 | - 22 - 23 | R       | 15 Light    | 120V    | 38.1"  | 32.5" | 32.5"  | 27.3lbs |
|       | - 26 - 48 |         |             |         |        |       |        |         |